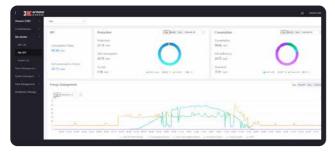

# Experience the Future of Solar Monitoring

# Your Gateway to Solar Insights

#### **Entelar Energy's Management System (EMS)**

offers seamless monitoring and management of your solar power plant via a user-friendly web portal and mobile app. Track your assets conveniently while ensuring data security and compliance with New Zealand's privacy laws.

#### **O** Streamlined Reporting

Our robust reporting functionality goes beyond basic data collection, providing comprehensive insights into your solar investment's return on investment (ROI).

Whether you're tracking performance metrics or analysing financials, our EMS empowers you with the information you need to make informed decisions and optimise your solar assets.