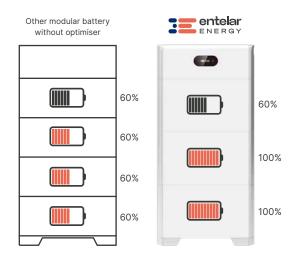

#### Easy Install

- Modular architecture for flexible expansion. Scalable 5-30kWh
- · Precharged for simple plug and play
- Energy optimiser automatically synchronises SOC of batteries

### **O** Energy optimiser

- Manages each module independently
- Allows for optimal charging & discharging
- Supports mixing of old and new battery modules without any capacity loss