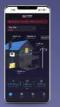

#### System Devices Auto Detection in App

All inverter connected devices can be automatically detected in Entelar Energy App