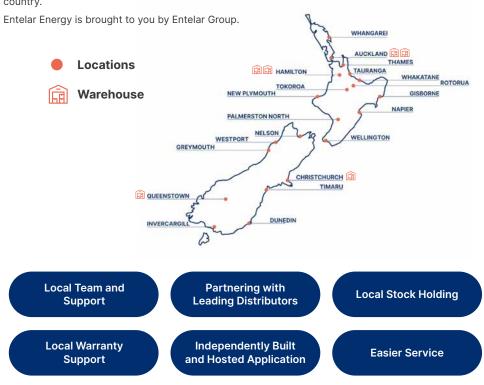

## About Entelar Energy

Entelar Energy is your trusted local solar power provider.

We partner with leading NZ distributors to bring to market Entelar Energy branded solar hardware, including inverter and storage solutions.

Entelar Energy is a local brand, with a locally based team, delivering local service.

Our ambition is to support Kiwis in transitioning to a low-carbon future by making the end-to-end distribution process of solar energy products easier for local distributors and installers across the country.