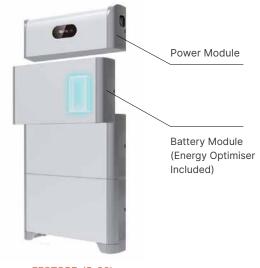

## Smart String Energy Storage System

#### Easy Install

- Modular architecture for flexible expansion. Scalable 5-30kWh
- · Precharged for simple plug and play
- Energy optimiser automatically synchronises SOC of batteries

#### **Smart Safety**

- 3 layer safety protection
- 0V rapid shutdown
- Module level self-extinguishing bag

#### **High Performance**

- 100% depth of discharge
- Module level heating film for extreme temperatures

EESTORE-(5-30)
String Battery Solution

### **O** Energy optimiser

- Manages each module independently
- Allows for optimal charging & discharging
- Supports mixing of old and new battery modules without any capacity loss