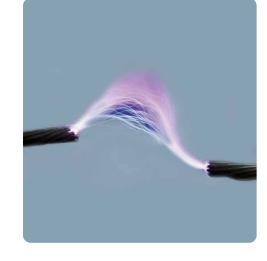

## OC Arc Fault has been found to be the major cause of fire in PV systems

#### What is Arc Fault?

Electrical breakdown of air that produces a prolonged electrical discharge.

#### What is the harm?

Temperature reaching above 3000°C, easily causes fires.