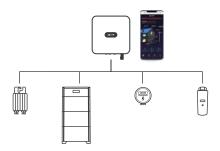

#### System Devices Auto Detection in App

All inverter connected devices can be automatically detected in Entelar Energy App

#### Modular Design

Solution, Easier Business

- One inverter for both on grid and off grid operations
- One battery model fits both single & three phase residential inverters.
- One app detects & configures all affiliated system components automatically
- One service window for all system components on pre & after sales.